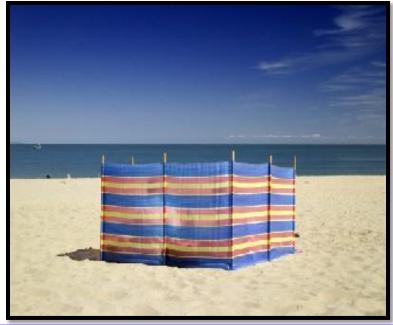

**Wind Break:** 'Is used on the **beach** and camping to prevent wind from disturbing social enjoyment.