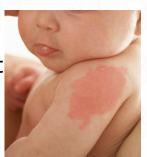

## Vocabulary

Crime: An action that is punishable by law.

Neutral: Impartial, not supporting either side, not negative or positive.

Moustache: A strip of hair left to grow above the upper lip.

**Birthmark**: A birthmark is an irregularity on the skin which is present at birth or appears shortly after birth, usually in the first month.